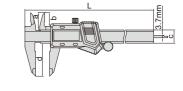

1114-150A

| Code       | Range         | Accuracy | L     | а    | b      | С    | d    |
|------------|---------------|----------|-------|------|--------|------|------|
| 1114-150A* | 0-150mm/0-6"  | ±0.03mm  | 236mm | 21mm | 16mm   | 16mm | 40mm |
| 1114-200A* | 0-200mm/0-8"  | ±0.03mm  | 286mm | 24mm | 19mm   | 16mm | 50mm |
| 1114-300A* | 0-300mm/0-12" | ±0.03mm  | 400mm | 25mm | 20.5mm | 17mm | 60mm |

<sup>\*</sup>Supplied with manufacturer inspection certificate traceable to DKD Germany