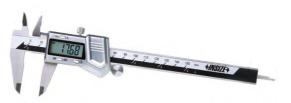

## **DIGITAL CALIPERS (FRACTION READING)**

- Resolution: 0.01mm, 0.0005", 1/128"
- Buttons: unit (mm/in/fraction), ABS, on/off, zero
- Absolute and incremental measurement
- Battery CR2032, automatic power off
- Meet ĎIN862
- Made of stainless steel