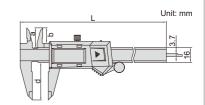

1114-150A

| Code       | Range         | Accuracy | L     | а    | b      | С    | d    |
|------------|---------------|----------|-------|------|--------|------|------|
| 1114-150A* | 0-150mm/0-6"  | ±0.03mm  | 236mm | 21mm | 16mm   | 16mm | 40mm |
| 1114-200A* | 0-200mm/0-8"  | ±0.03mm  | 286mm | 24mm | 19mm   | 16mm | 50mm |
| 1114-300A* | 0-300mm/0-12" | ±0.03mm  | 400mm | 25mm | 20.5mm | 17mm | 60mm |