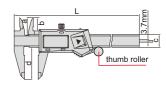

**DIGITAL CALIPERS (STANDARD TYPE)** 

1108-150

| Code        | Range         | Accuracy | Thumb roller | L     | а    | b      | С    | d    |
|-------------|---------------|----------|--------------|-------|------|--------|------|------|
| 1108-150*   | 0-150mm/0-6"  | ±0.02mm  | with         | 236mm | 21mm | 16mm   | 16mm | 40mm |
| 1108-200*   | 0-200mm/0-8"  | ±0.03mm  | with         | 286mm | 24mm | 19mm   | 16mm | 50mm |
| 1108-250*   | 0-250mm/0-10" | ±0.03mm  | with         | 350mm | 25mm | 20.5mm | 16mm | 60mm |
| 1108-300*   | 0-300mm/0-12" | ±0.03mm  | with         | 400mm | 25mm | 20.5mm | 16mm | 60mm |
| 1108-150W * | 0-150mm/0-6"  | ±0.02mm  | without      | 236mm | 21mm | 16mm   | 16mm | 40mm |
| 1108-200W * | 0-200mm/0-8"  | ±0.03mm  | without      | 286mm | 24mm | 19mm   | 16mm | 50mm |
| 1108-300W * | 0-300mm/0-12" | ±0.03mm  | without      | 400mm | 25mm | 20.5mm | 16mm | 60mm |