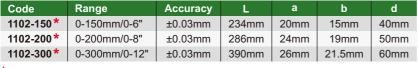

1102-150

|    | а    | b    | d    |
|----|------|------|------|
| mm | 20mm | 15mm | 40mm |
| mm | 24mm | 10mm | 50mm |

<sup>\*</sup>Supplied with manufacturer inspection certificate traceable to DKD Germany