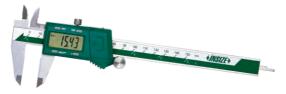

## **DIGITAL CALIPERS (FRACTION READING)**

- Resolution: 0.01mm, 0.0005", 1/128"
- Buttons: unit (mm/in/fraction), ABS, on/off, zero
- Absolute and incremental measurement
- Battery CR2032, automatic power off
- Meet ĎIN862
- Made of stainless steel